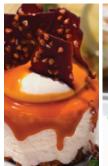

#### SALTED CARAMEL CHEESECAKE // £6.99

A knobbly crunch base with toasted buckwheat and a layer of vanilla ice cream cheesecake topped with the creamiest caramel sauce with a kick of sea salt, decorated with milk chocolate shards sprinkled with toasted buckwheat for added crunch.