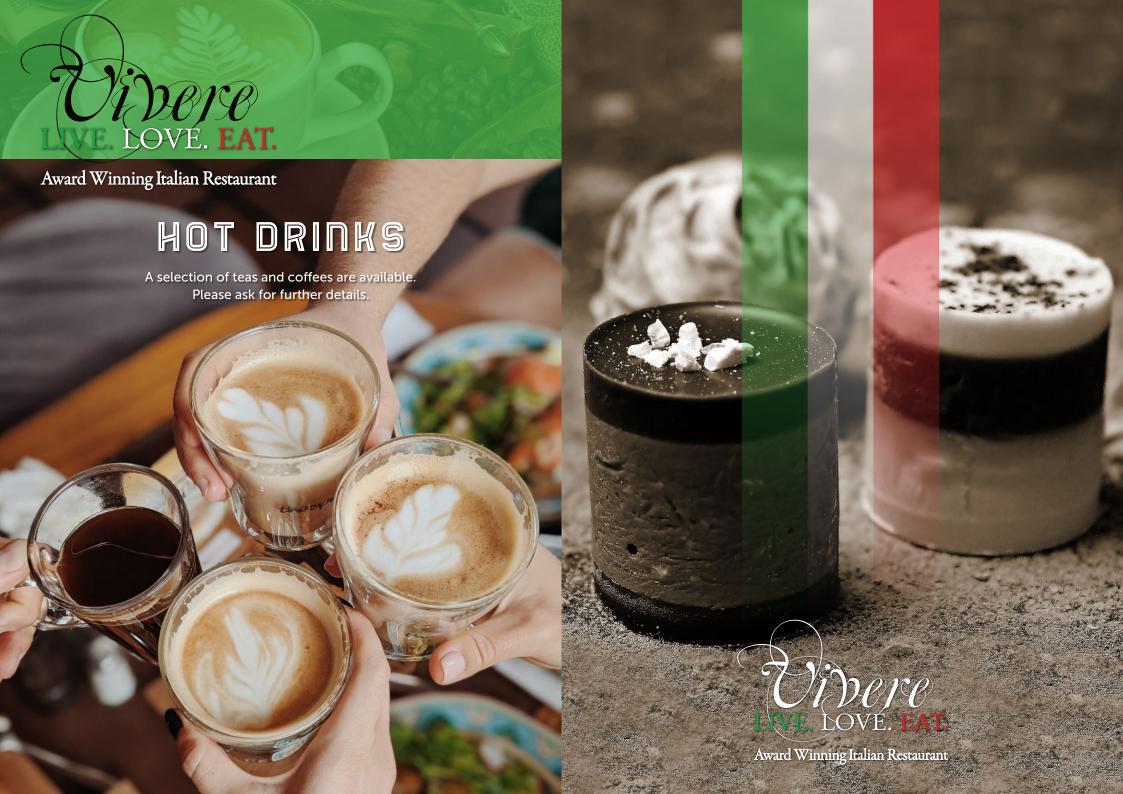

Please be aware the car park opposite the restaurant only allows a maximum of **2 hours** parking.

There are plenty of on-street parking spaces available in St. Patrick's Street which runs alongside to the left of the restaurant.



## Award Winning Italian Restaurant

# DESSERTS

#### TIRAMISU CON SAVOIARD // £6.99

Sponge cake base topped with layers of mascarpone cream and savioardi biscuits soaked in coffee, then dusted with cocoa powder.

#### PROFITEROLE BIANCO // £6.99

Choux pastry puffs filled with whipped cream and covered with white chocolate.

#### RASPBERRY PAVOLA // £7.50

A simply wonderful raspberry ice cream with fruit pieces piped on an Italian meringue base coupled with a raspberry pureee and the creamiest of vanilla ices, crowned with a light and crunchy meringue r