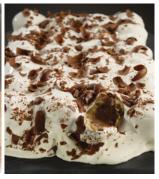

#### SALTED CARAMEL CHEESECAKE // £6.99

A knobbly crunch base with toasted buckwheat and a layer of vanilla ice cream cheesecake topped with the creamiest caramel sauce with a kick of sea salt, decorated with milk chocolate shards sprinkled with toasted buckwheat for added crunch.